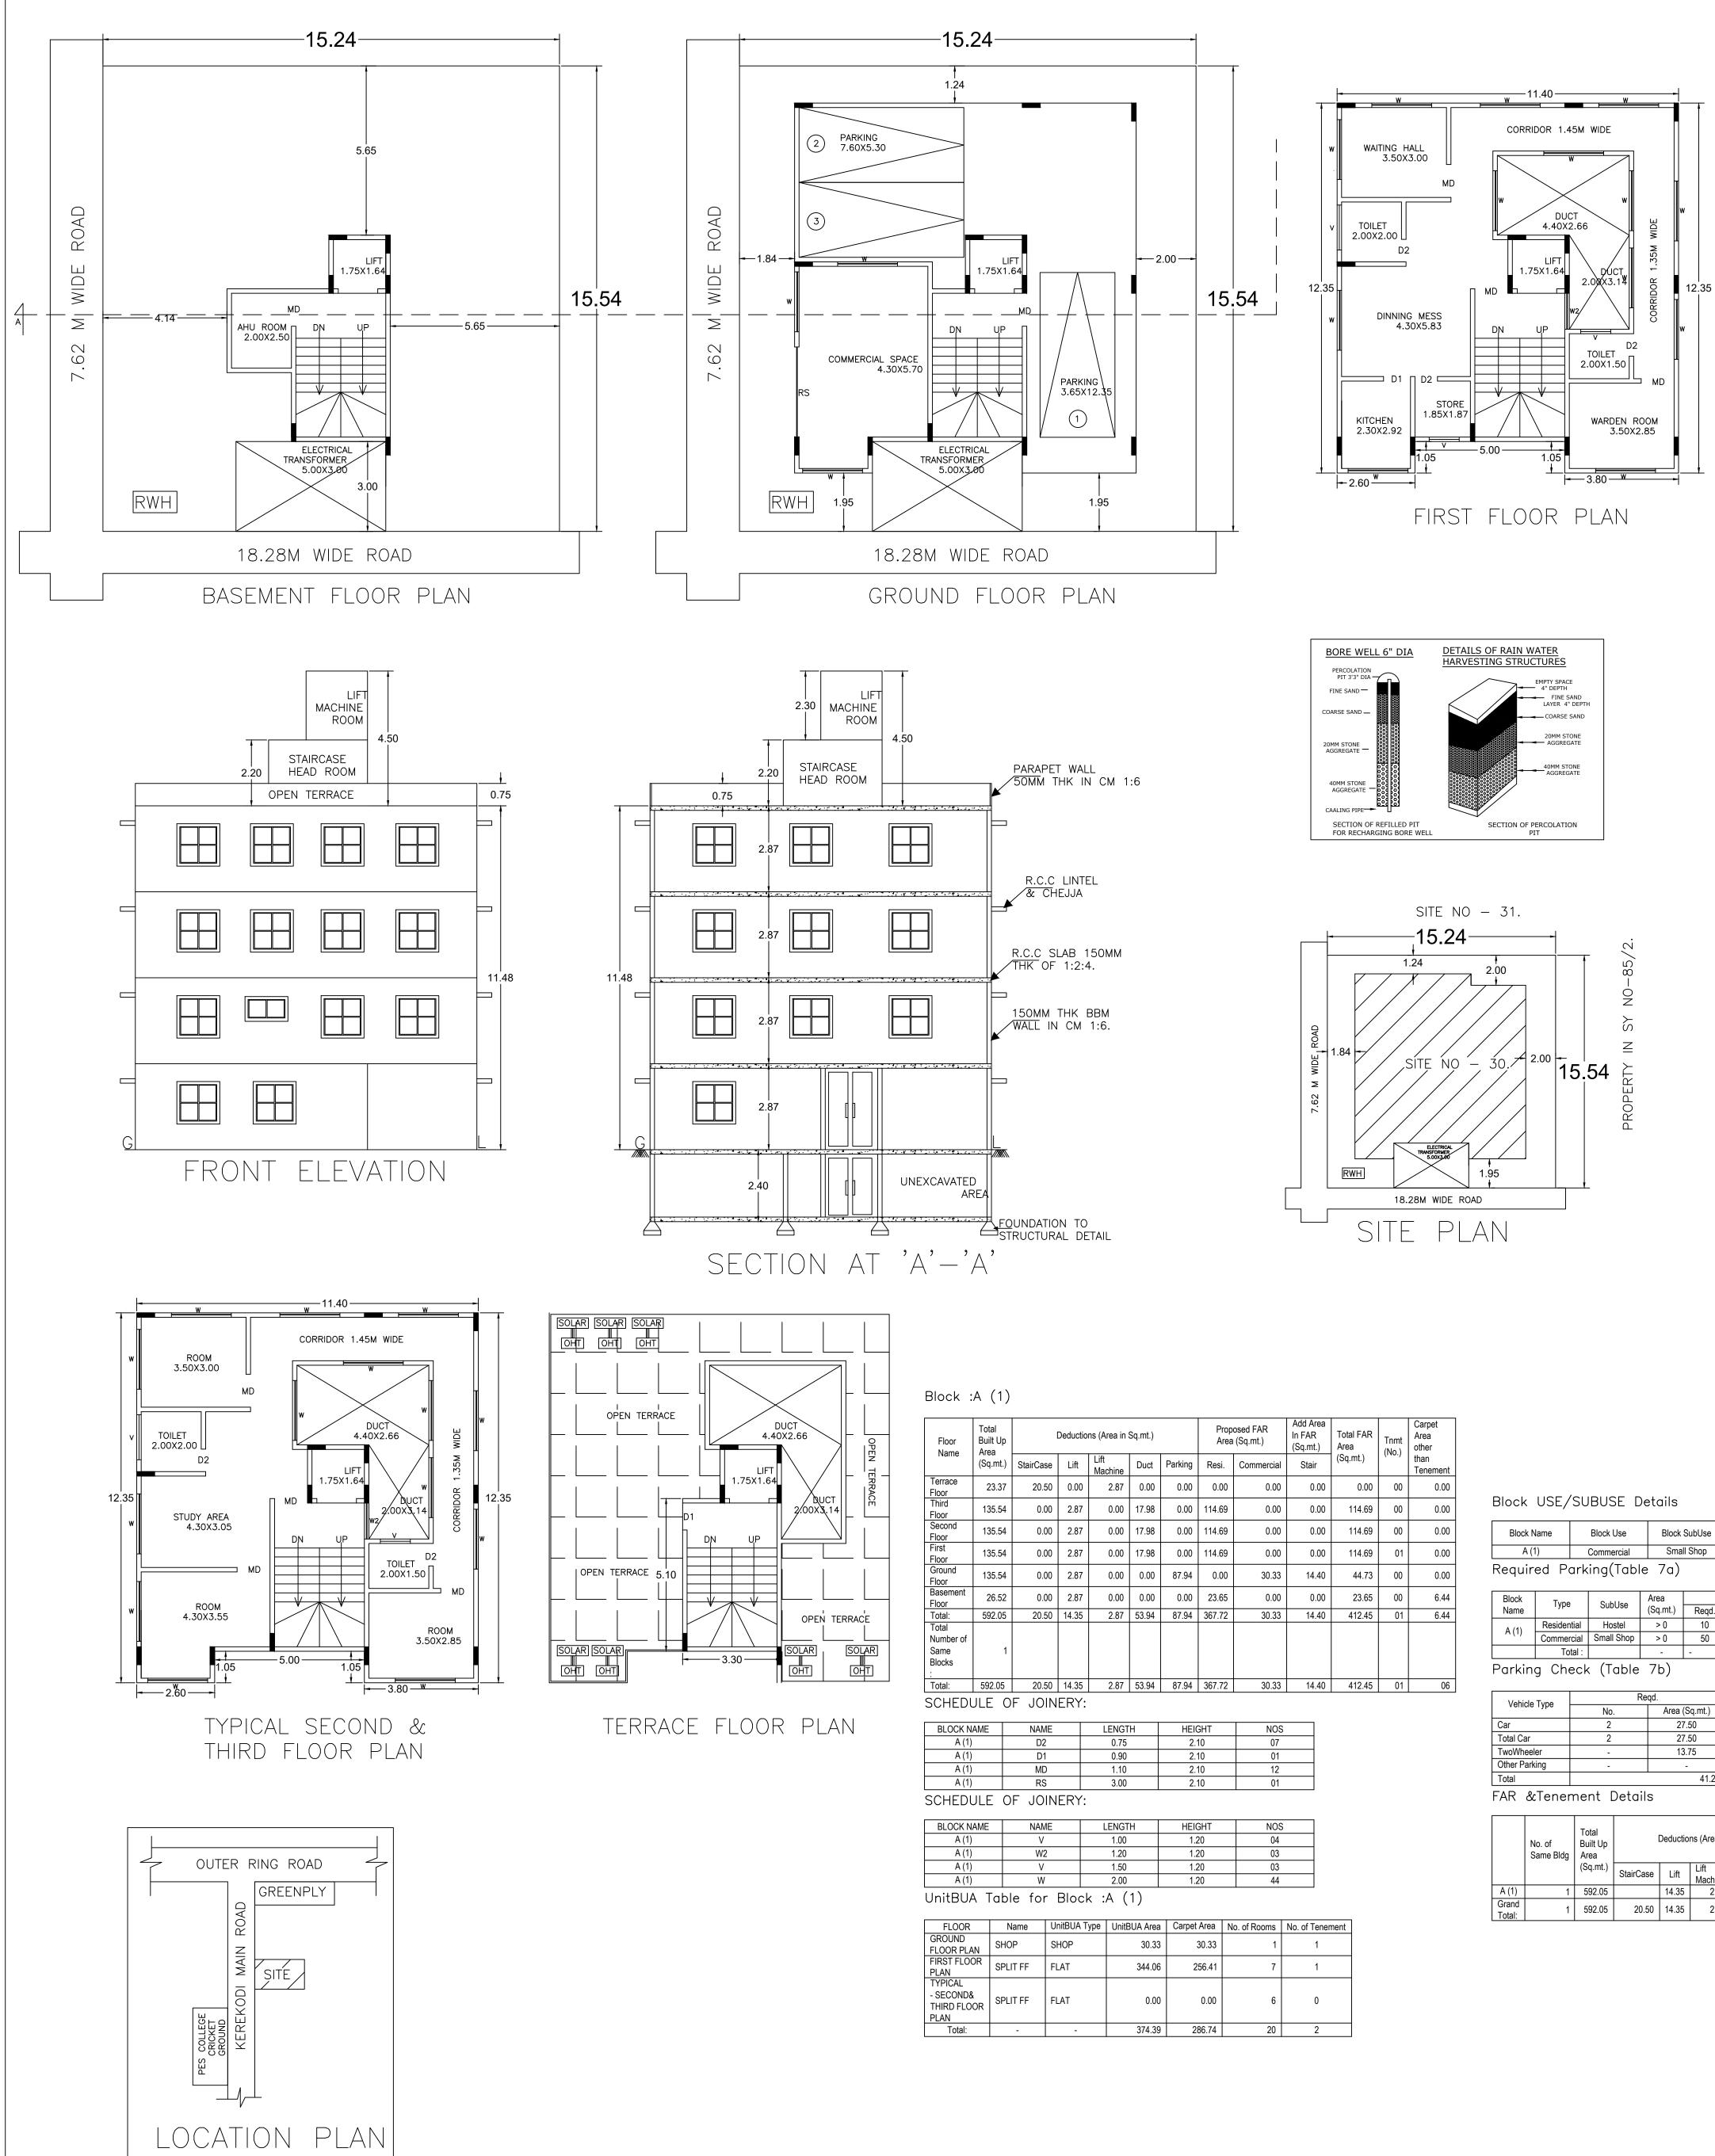

UserDefinedMetric (950.00 x 750.00MM)

| Floor<br>Name                             | Total<br>Built Up<br>Area |           | Deductio | ns (Area in s   | Sq.mt.) |         |        | osed FAR<br>(Sq.mt.) | Add Area<br>In FAR<br>(Sq.mt.) | Total FAR<br>Area | Tnmt<br>(No.) | Carpet<br>Area<br>other<br>than<br>Tenement |
|-------------------------------------------|---------------------------|-----------|----------|-----------------|---------|---------|--------|----------------------|--------------------------------|-------------------|---------------|---------------------------------------------|
| Humo                                      | (Sq.mt.)                  | StairCase | Lift     | Lift<br>Machine | Duct    | Parking | Resi.  | Commercial           | Stair                          | (Sq.mt.)          | ()            |                                             |
| Terrace<br>Floor                          | 23.37                     | 20.50     | 0.00     | 2.87            | 0.00    | 0.00    | 0.00   | 0.00                 | 0.00                           | 0.00              | 00            | 0.00                                        |
| Third<br>Floor                            | 135.54                    | 0.00      | 2.87     | 0.00            | 17.98   | 0.00    | 114.69 | 0.00                 | 0.00                           | 114.69            | 00            | 0.00                                        |
| Second<br>Floor                           | 135.54                    | 0.00      | 2.87     | 0.00            | 17.98   | 0.00    | 114.69 | 0.00                 | 0.00                           | 114.69            | 00            | 0.00                                        |
| First<br>Floor                            | 135.54                    | 0.00      | 2.87     | 0.00            | 17.98   | 0.00    | 114.69 | 0.00                 | 0.00                           | 114.69            | 01            | 0.00                                        |
| Ground<br>Floor                           | 135.54                    | 0.00      | 2.87     | 0.00            | 0.00    | 87.94   | 0.00   | 30.33                | 14.40                          | 44.73             | 00            | 0.00                                        |
| Basement<br>Floor                         | 26.52                     | 0.00      | 2.87     | 0.00            | 0.00    | 0.00    | 23.65  | 0.00                 | 0.00                           | 23.65             | 00            | 6.44                                        |
| Total:                                    | 592.05                    | 20.50     | 14.35    | 2.87            | 53.94   | 87.94   | 367.72 | 30.33                | 14.40                          | 412.45            | 01            | 6.44                                        |
| Total<br>Number of<br>Same<br>Blocks<br>: | 1                         |           |          |                 |         |         |        |                      |                                |                   |               |                                             |
| Total:                                    | 592.05                    | 20.50     | 14.35    | 2.87            | 53.94   | 87.94   | 367.72 | 30.33                | 14.40                          | 412.45            | 01            | 06                                          |
| SCHEDULE OF JOINERY:                      |                           |           |          |                 |         |         |        |                      |                                |                   |               |                                             |
| BLOCK N                                   | AME                       | NAME      |          | LENGT           | Ή       | HEIC    | GHT    | NOS                  |                                |                   |               |                                             |

| BLOCK NAME | NAME       | LENGTH  | HEIGHT | NOS |
|------------|------------|---------|--------|-----|
| A (1)      | D2         | 0.75    | 2.10   | 07  |
| A (1)      | D1         | 0.90    | 2.10   | 01  |
| A (1)      | MD         | 1.10    | 2.10   | 12  |
| A (1)      | RS         | 3.00    | 2.10   | 01  |
| SCHEDULE   | OF JOINERY | ·.<br>· |        |     |
|            |            |         |        | NOO |

| A (1) | V  | 1.00 | 1.20 | 04 |
|-------|----|------|------|----|
| A (1) | W2 | 1.20 | 1.20 | 03 |
| A (1) | V  | 1.50 | 1.20 | 03 |
| A (1) | W  | 2.00 | 1.20 | 44 |

| FLOOR                                       | Name     | UnitBUA Type | UnitBUA Area | Carpet Area | No. of Rooms | No. of Tenement |
|---------------------------------------------|----------|--------------|--------------|-------------|--------------|-----------------|
| GROUND<br>FLOOR PLAN                        | SHOP     | SHOP         | 30.33        | 30.33       | 1            | 1               |
| FIRST FLOOR<br>PLAN                         | SPLIT FF | FLAT         | 344.06       | 256.41      | 7            | 1               |
| TYPICAL<br>- SECOND&<br>THIRD FLOOR<br>PLAN | SPLIT FF | FLAT         | 0.00         | 0.00        | 6            | 0               |
| Total:                                      | -        | -            | 374.39       | 286.74      | 20           | 2               |

| Block              | Name      | Block                     | Jse      | Block         | SubUse          | Block    | Structure    |        | Block Land Use<br>Category   |         |                                   |                               |      |                                 |
|--------------------|-----------|---------------------------|----------|---------------|-----------------|----------|--------------|--------|------------------------------|---------|-----------------------------------|-------------------------------|------|---------------------------------|
| A                  | [1]       | Comme                     | ercial   | Small         | Shop            | Bldg upt | o 11.5 mt. I | Ht.    | R                            |         | ]                                 |                               |      |                                 |
| Requir             | red Pa    | ırking(                   | Table    | 7a)           |                 |          |              |        |                              |         |                                   |                               |      |                                 |
| Block              |           |                           |          | Area          | Un              | its      |              |        | Car                          |         |                                   |                               |      |                                 |
| Name               | Туре      | Sub                       |          | (Sq.mt.)      | Reqd.           | Prop.    | Reqd./       | Unit   | Reqd.                        | Pro     | D.                                |                               |      |                                 |
| A (4)              | Residenti | ial Ho:                   | stel     | > 0           | 10              | -        | 1            |        | 1                            | -       |                                   |                               |      |                                 |
| A (1)              | Commerc   | ial Small                 | Shop     | > 0           | 50              | 30.33    | 1            |        | 1                            | -       |                                   |                               |      |                                 |
|                    | Tota      | al :                      |          | -             | -               | -        | -            |        | 2                            | 3       |                                   |                               |      |                                 |
| Vehicle            | ig Che    | ```                       | Rec      | ,<br>qd.      |                 |          | Acł          | nieved |                              |         |                                   |                               |      |                                 |
| Verner             | зтурс     | No.                       |          | Area (Sq.mt.) |                 | No.      |              | Are    | Area (Sq.mt.)                |         |                                   |                               |      |                                 |
| Car                |           | 2                         |          | 27.50         |                 | 3        |              |        | 41.25                        |         |                                   |                               |      |                                 |
| Total Car          |           | 2                         |          |               | .50             |          | 3            |        | 41.25                        |         |                                   |                               |      |                                 |
| TwoWhee            |           | -                         |          | 13            | .75             |          | 0            |        | 0.00                         |         |                                   |                               |      |                                 |
| Other Par          | king      | -                         |          |               | -               |          | -            |        | 46.69                        |         |                                   |                               |      |                                 |
| Total              |           |                           |          |               | 41.25           |          |              |        | 8                            | 7.94    |                                   |                               |      |                                 |
| AR 8               | Tenen     | nent [                    | Details  | 5             |                 |          |              |        |                              |         |                                   |                               |      |                                 |
| No. of<br>Same Blo |           | Total<br>Built Up<br>Area |          | Deducti       | ons (Area in    | Sq.mt.)  |              |        | posed F <i>I</i><br>a (Sq.mt |         | Add<br>Area In<br>FAR<br>(Sq.mt.) | Total<br>FAR Area<br>(Sq.mt.) |      | Carpet<br>Area<br>other<br>than |
|                    |           | (Sq.mt.)                  | StairCas | e Lift        | Lift<br>Machine | Duct     | Parking      |        | Comn                         | nercial | Stair                             | (34)                          |      | Tenemer                         |
| A (1)              | 1         | 592.05                    |          | 14.35         | 2.87            | 53.94    | 87.94        | 367.72 |                              | 30.33   | 14.40                             | 412.45                        | 01   | 6.4                             |
| Grand              | 1         | 592.05                    | 20.5     | 0 14.35       | 2.87            | 53.94    | 87.94        | 367.72 |                              | 30.33   |                                   | 412.45                        | 1.00 | 6.44                            |